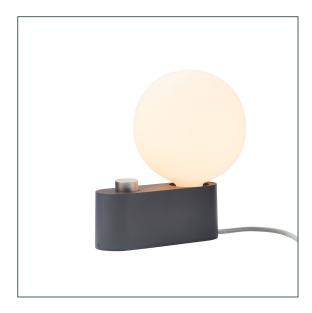

## **ALUMINA LAMP IN CHARCOAL**

SKU: ALM-SPHR-IV-CHR-TBL-01-EU TABLE LAMP SET

The Alumina Lamp by Tala is a multi-functional light feature designed for life on the go. Built from lightweight aluminium, Alumina can be used as a table lamp or wall sconce and is finished in a sophisticated Charcoal black to contrast with the accompanying matte porcelain Sphere IV LED bulb.

## **PHYSICAL**

Fixture & Bulb: L220 x W150 x H240mm

Not used: L- x W- x H-mm

Cable length: 3m

Materials: Powder coated aluminium

Finish: Charcoal Weight: 766g
IP rating: IP20
Base: E27